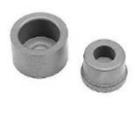

## **Fusion Equipment**

| 150.000.001 | Electro Plus®                                    |
|-------------|--------------------------------------------------|
| 790.105.097 | MSE 63 hand held socket fusion tool              |
| 799.300.156 | 20mm Type B Heating spigot and bush, PTFE coated |
| 799.300.157 | 25mm Type B Heating spigot and bush, PTFE coated |
| 799.300.158 | 32mm Type B Heating spigot and bush, PTFE coated |
| 799.300.159 | 40mm Type B Heating spigot and bush, PTFE coated |
| 799.300.160 | 50mm Type B Heating spigot and bush, PTFE coated |
| 799.300.161 | 63mm Type B Heating spigot and bush, PTFE coated |
|             |                                                  |