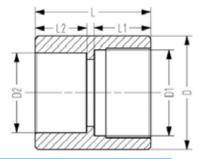

| Size (inch D2 x mm D1) | Code        | D<br>(mm) | D1<br>(mm) | D2<br>(mm) | L<br>(mm) | L1<br>(mm) | L2<br>(mm) |
|------------------------|-------------|-----------|------------|------------|-----------|------------|------------|
| 1/2" x 20mm            | 150 900 224 | 31        | 20.0       | 0.5        | 35.0      | 18.25      | 16         |
| ³¼" x 25mm             | 150 900 212 | 36        | 25.0       | 0.75       | 41.0      | 20.00      | 18         |
| 1" x 32mm              | 150 900 214 | 44        | 32.0       | 1.0        | 45.0      | 22.20      | 20         |
| 1 ½" x 50mm            | 150 900 937 | 62        | 50.0       | 1.5        | 57.2      | 26.00      | 25         |
| 2" x 63mm              | 150 900 586 | 82        | 63.0       | 2.0        | 62.0      | 26.90      | 29         |