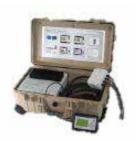

## **Fusion Equipment**

| 150.000.001 | Electro Plus®                                    |
|-------------|--------------------------------------------------|
| 790.105.097 | MSE 63 hand held socket fusion tool              |
| 799.300.156 | 20mm Type B Heating spigot and bush, PTFE coated |
| 799.300.157 | 25mm Type B Heating spigot and bush, PTFE coated |
| 799.300.158 | 32mm Type B Heating spigot and bush, PTFE coated |
| 799.300.159 | 40mm Type B Heating spigot and bush, PTFE coated |
| 799.300.160 | 50mm Type B Heating spigot and bush, PTFE coated |
| 799.300.161 | 63mm Type B Heating spigot and bush, PTFE coated |
|             |                                                  |