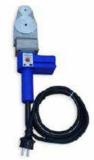

## **Fusion Equipment**

| 150.000.001 | Electro Plus®                                    |
|-------------|--------------------------------------------------|
| 790.105.097 | MSE 63 hand held socket fusion tool              |
| 799.300.156 | 20mm Type B Heating spigot and bush, PTFE coated |
| 799.300.157 | 25mm Type B Heating spigot and bush, PTFE coated |
| 799.300.158 | 32mm Type B Heating spigot and bush, PTFE coated |
| 799.300.159 | 40mm Type B Heating spigot and bush, PTFE coated |
| 799.300.160 | 50mm Type B Heating spigot and bush, PTFE coated |
| 799.300.161 | 63mm Type B Heating spigot and bush, PTFE coated |
|             |                                                  |