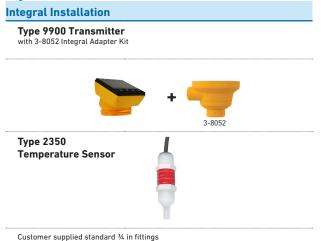

The integral system is offered with a type 2350 Temperature sensor and is available in a range of -10 °C to 100 °C (14 °F to 212 °F). Sensor installation is achieved via the ¾ inch sensor threaded NPT process connection. The sensor is available with PVDF wetted materials.

# **Ordering Information**

| Mfr. Part No. | Instrument + Sensor | Description                                                                                             |
|---------------|---------------------|---------------------------------------------------------------------------------------------------------|
| 159 002 246   | 3-9900-1 + 3-2350-1 | 4 to 20 mA and one open collector + angle adjustment<br>adapter kit + digital (S³L) temperature sensor. |
| 159 001 745*  | 3-9900-1 + 3-2350-1 | 4 to 20 mA and one open collector + digital (S <sup>3</sup> L) temperature sensor                       |