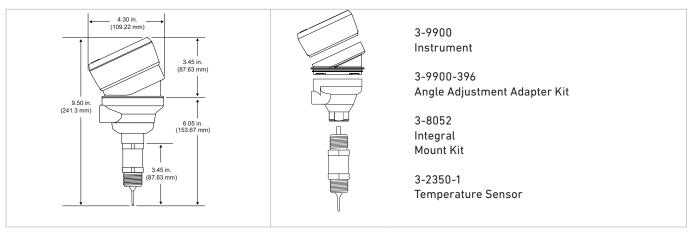

res a scalable 4 to 20 mA output and open collector for process control.

The integral system is offered with a type 2350 Temperature sensor and is available in a range of -10 °C to 100 °C (14 °F to 212 °F). Sensor installation is achieved via the ¾ inch sensor threaded NPT process connection. The sensor is available with PVDF wetted materials.

#### Features

- Local integral display
- Provides 4 to 20 mA output
- "At a glance" visibility
- "Dial-type" digital bar graph
- NEMA 4X/IP65

#### Applications

- Cooling Tower Control
- Plating Baths
- Chemical Production
- Semiconductor Water Production
- Aquariums
- Aquatic Monitoring
- Heat Exchangers
- Galvanic Plating



### **Technical Details**

1 See individual transmitter and sensor product pages for more information.

#### Dimensions



### System Overview



# **Ordering Information**

| Mfr. Part No. | Instrument + Sensor | Description                                                                                             |
|---------------|---------------------|---------------------------------------------------------------------------------------------------------|
| 159 002 246   | 3-9900-1 + 3-2350-1 | 4 to 20 mA and one open collector + angle adjustment<br>adapter kit + digital (S³L) temperature sensor. |
| 159 001 745*  | 3-9900-1 + 3-2350-1 | 4 to 20 mA and one open collector + digital (S <sup>3</sup> L) temperature sensor                       |

\*Only available in Europe.

### Accessoires

| Mfr. Part  | Code        | Description                  |
|------------|-------------|----------------------------