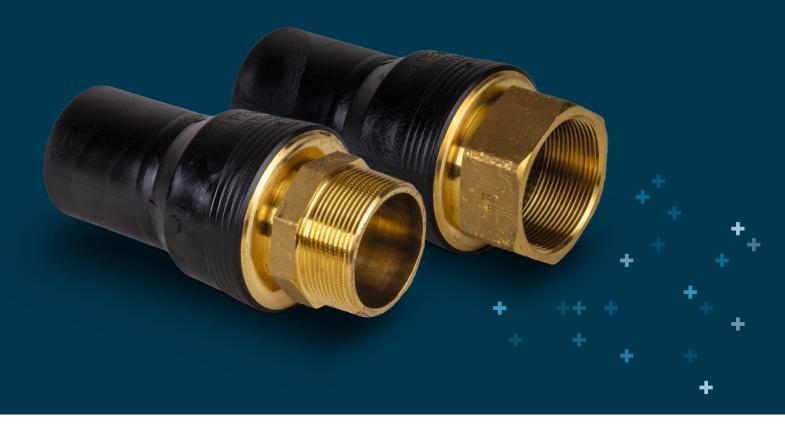

## Get to know the new ELGEF Plus Transition Adapter

The new component enables a safe transition from metal to PE pipes and vice versa forming a vital part of any water and gas distribution network. If used for tie-ins of PE piping in your existing systems, repair work or installation of water meters, the transition adapter can be installed uncomplicated and reliably.

## A few benefits of the adapter:

- Lead-reduced brass alloy
- Increased gas tightness thanks to gasket
- Electrofusion and buttfusion compatible
- Improved corrosion resistance
- The product is certified by