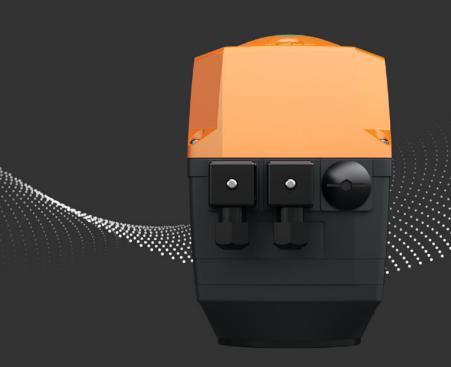

## **Electric Actuator**

## Enhanced power

Combining well-proven products with state-ofthe-art technologies and durable components is vital in future-critical decisions for long-lasting and safe plant operation. The latest generation of Electric Actuators by GF Piping Systems perfectly matches customer needs and application requirements.

Electric actuators by GF Piping Systems are a well-proven solution for regulating media flow by opening and closing various possible valves, including ball, butterfly, and diaphragm valves. Electric actuators are highly reliable, easy to set up and operate. The latest generation combines all the familiar and proven benefits of the predecessor with a new design and additional features such as Industrial Ethernet communication standards and an improved IP68 rating.