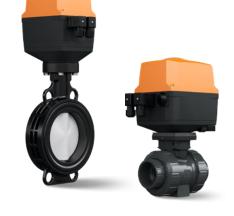

Electric actuators by GF Piping Systems are a well-proven solution for regulating media flow by opening and closing various possible valves, including ball, butterfly, and diaphragm valves. Electric actuators are highly reliable, easy to set up and operate. The latest generation combines all the familiar and proven benefits of the predecessor with a new design and additional features such as Industrial Ethernet communication standards and an improved IP68 rating.